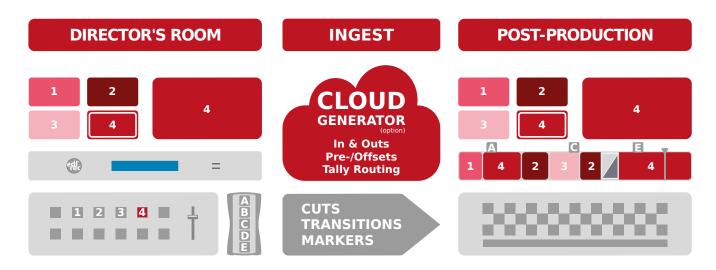

## Generate EDLs in the cloud instead of in the recorders ...

With the optional EDL-REC cloud generator, ingestors in postproduction are independent of EDL recorders in terms of time

and location. It offers them unlimited possibilities to optimally prepare the editing projects with suitable in & outs, pre- & offsets and tally routing. VTR operators only need to copy the archive days, but do not need to spend time generating and checking EDLs. The recorders can continue recording elsewhere. The cloud generator is available online 24/7/365. Optional support contracts guarantee reliable (live) support.

#### RAW FOOTAGE

| :20         | :23          |
|-------------|--------------|
| CAM1        | cama         |
| : <b>00</b> | : <b>0</b> 1 |
| CAM3        | PGM          |

#### EDL-REC

| Source | Pre-/Offset |
|--------|-------------|
| Cam1   | +5 Frames   |
| Cam2   | +2 Frames   |
| Cam3   | 0 Frames    |
| PGM    | -1 Frames   |

#### **EDL**

| : <b>00</b> | : <b>00</b> |  |
|-------------|-------------|--|
| CAM1        | cam2        |  |
| : <b>00</b> | <b>9</b>    |  |
| CAM3        | : PGM       |  |

#### Pre-/Offset = ALWAYS everything IN SYNC!

Radio cameras, vision mixers, DVEs, several timecode generators, synchronizers ... only a few examples why multicamera-projects are not always automatic in sync. While generating the EDLs every source can get a individual pre- or offset in frames.