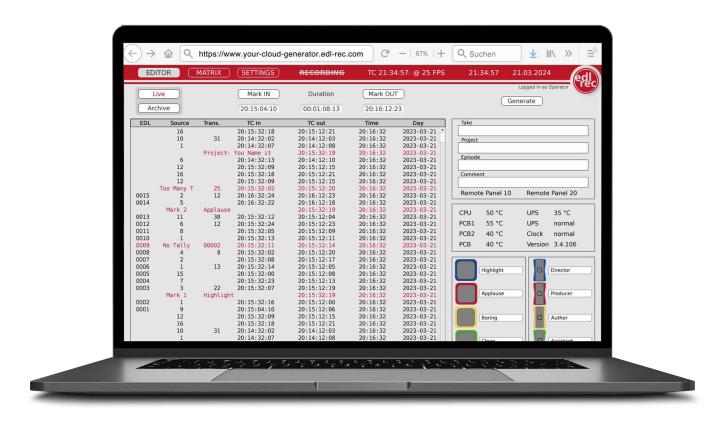

## Generate EDLs in the cloud instead of in the recorders ...

With the optional EDL-REC cloud generator, ingestors in postproduction are independent of EDL recorders in terms of time

and location. It offers them unlimited possibilities to optimally prepare the editing projects with suitable in & outs, pre- & offsets and tally routing. VTR operators only need to copy the archive days, but do not need to spend time generating and checking EDLs. The recorders can continue recording elsewhere. The cloud generator is available online 24/7/365. Optional support contracts guarantee reliable (live) support.