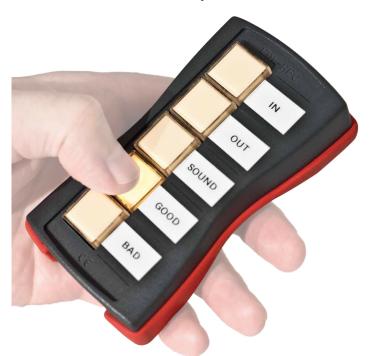

Users: TV, Entertainment, Business, Culture, Industry

Place live markers with up to 5 hand-held marker-keypads into the timeline

For: Executive Producers, Producers, Directors, Editors, Editorial Staff, Authors, Scripter, Assistants What: Highlights, Shortenings, Corrections, Audio-/Video Adjustments, Starts, Ends, Parts