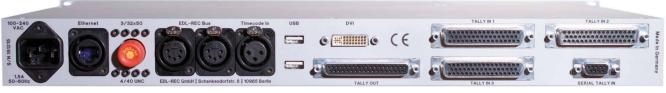

### **EDL-REC** 19"

EDL-RECs recording live cuts & transitions from the vision mixer and creating ready-made Edit Decision Lists in multicamera-mode for all common non-linear editing systems.

This enables faster, superior and more efficient post-production. Up to 50 % editing time in the post-processing and accordingly budget can be saved.