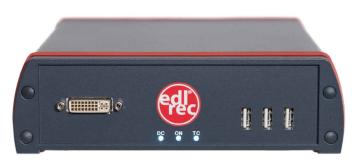

### EDIT DECISION LIST – RECORDER for Media Composer<sup>®</sup> Premiere<sup>®</sup> FCP<sup>®</sup> tailor made for every configuration and requirement



### EDL-REC blk



### EDL-REC pro



### **EDL-REC** 19"

EDL-RECs recording live cuts & transitions from the vision mixer and creating ready-made Edit Decision Lists in multicamera-mode for all common non-linear editing systems.



This enables faster, superior and more efficient post-production. Up to 50 % editing time in the post-processing and accordingly budget can be saved.

Usage: Multicamera Recordings & Live-Broadcasts with Post-production Formats: Talk, Quiz, Show, Concert, Theatre, Opera, Musical, Event Users: TV, Entertainment, Business, Culture, Industry



Place live markers with up to 5 hand-held marker-keypads into the timeline

For: Executive Producers, Producers, Directors, Editors, Editorial Staff, Authors, Scripter, Assistants What: Highlights, Shortenings, Correctio