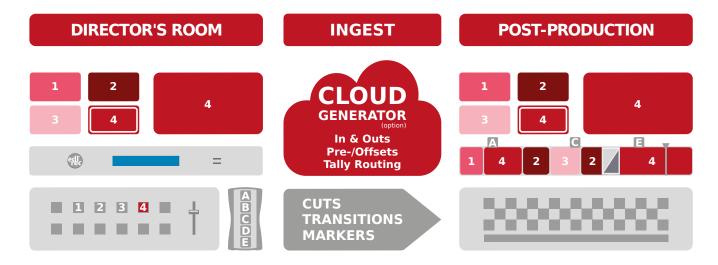

# Generate EDLs in the cloud instead of in the recorders ...

With the optional EDL-REC cloud generator, ingestors in postproduction are independent of EDL recorders in terms of time

and location. It offers them unlimited possibilities to optimally prepare the editing projects with suitable in & outs, pre- & offsets and tally routing. VTR operators only need to copy the archive days, but do not need to spend time generating and checking EDLs. The recorders can continue recording elsewhere. The cloud generator is available online 24/7/365. Optional support contracts guarantee reliable (live) support.