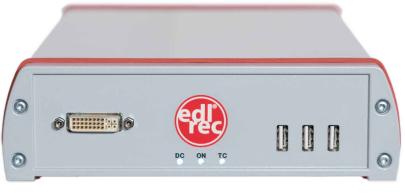

### EDIT DECISION LIST – RECORDER for Media Composer<sup>®</sup> Premiere<sup>®</sup> FCP<sup>®</sup> tailor made for every configuration and requirement



### EDL-REC blk



### EDL-REC pro



### **EDL-REC** 19"

EDL-RECs recording live cuts & transitions from the vision mixer and creating ready-made Edit Decision Lists in multicamera-mode for all common non-linear editing systems.



This enables faster, superior and more efficient post-production. Up to 50 % editing time in the post-processing and accordingly budget can be saved.

Usage: Multicamera Recordings & Live-Broadcasts with Post-production Formats: Talk, Quiz, Show, Concert, Theatre, Opera, Musical, Event Users: TV, Entertainment, Business, Culture, Industry



Place live markers with up to 5 hand-held marker-keypads into the timeline

For: Executive Producers, Producers, Directors, Editors, Editorial Staff, Authors, Scripter, Assistants What: Highlights, Shortenings, Corrections, Audio-/Video Ad